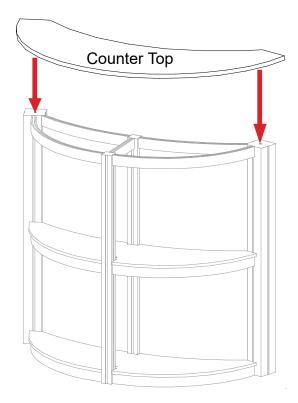

## Steps:

- 1) Connect horizontals [17,18,19] to verticals [15,16] as shown.
- 2) Insert shelves into assembled base. See Shelf Installation detail.
- 3) Slide infills between verticals [15,16], then secure with horizontals [17A].
- 4) Place counter top onto assembly.