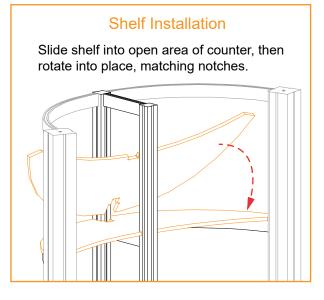

## Steps:

- 1) Connect horizontals [17,18,19] to verticals [15,16] as shown.
- 2) Insert shelves into assembled base. See Shelf Installation detail.
- 3) Slide infills between verticals [15,16], then secure with horizontals [17A].
- 4) Place counter top onto assembly.