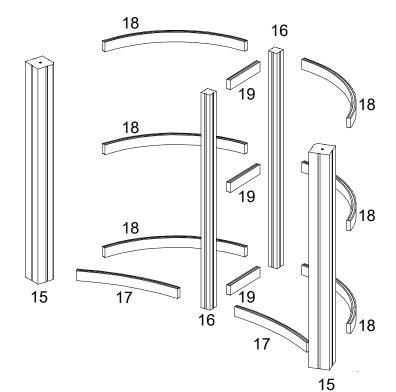

## Order #XXXXX ECO-32C - Sustainable Podium

- Item Qty. Description
- 15 2 40"h Q914 Vertical Extrusion 16 2 40"h S44 Vertical Extrusion
- 17,17A 2,2 18.669" Z45 Curved Horizontal Extrusion

© 2025

- 18 6 25.78" Z45 Curved Horizontal Extrusion
- 1938.562" Z45 Horizontal Extrusion

## Steps:

- 1) Connect horizontals [17,18,19] to verticals [15,16] as shown.
- 2) Insert shelves into assembled base. See Shelf Installation detail.
- 3) Slide infills between verticals [15,16], then secure with horizontals [17A].
- 4) Place counter top onto assembly.