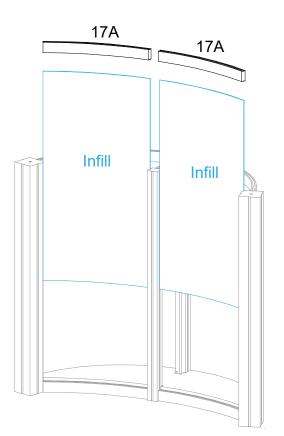

## Steps:

- 1) Connect horizontals [17,18,19] to verticals [15,16] as shown.
- 2) Insert shelves into assembled base. See Shelf Installation detail.
- 3) Slide infills between verticals [15,16], then secure with horizontals [17A].
- 4) Place counter top onto assembly.