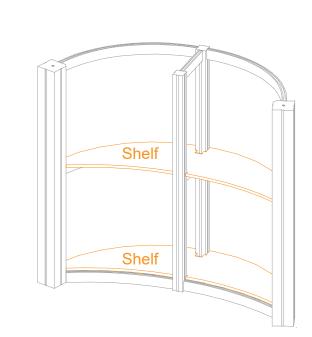

## Steps:

- 1) Connect horizontals [17,18,19] to verticals [15,16] as shown.
- 2) Insert shelves into assembled base. See Shelf Installation detail.
- 3) Slide infills between verticals [15,16], then secure with horizontals [17A].
- 4) Place counter top onto assembly.