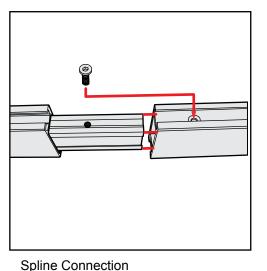

### Order #XXXXX MOD-1464 Wireless Charging Coffee Table

Steps:

- 1) Connect base to post, using bolt.
- 2) Route cord from table top through post and base.3) Connect table top to post with fixed brackets, using black bolts.