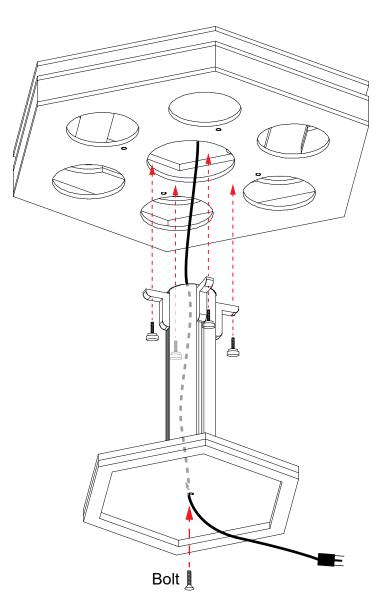

### Order #XXXXX MOD-1464 Wireless Charging Coffee Table

Steps:

- 1) Connect base to post, using bolt.
- 2) Route cord from table top through post and base.3) Connect table top to post with fixed brackets, using black bolts.

UNDERSIDE VIEW