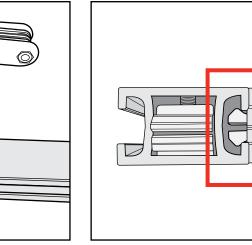

#### Hex Tool - Essential for Assembly

Part Identification - Numbering

Base Plate & Extrusion Connection

Extrusion & Lock Connection

Engaged Lock