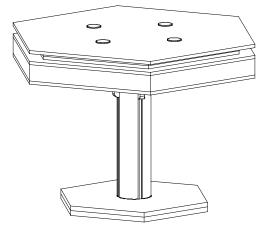

### Order #XXXXX MOD-1464 Wireless Charging Coffee Table

Steps:

- 1) Connect base to post, using bolt.
- 2) Route cord from table top through post and base.3) Connect table top to post with fixed brackets, using black bolts.





UNDERSIDE VIEW

# **SETUP INSTRUCTIONS**



#### Completed Assembly



# **General Setup Instructions**

- Read entire setup instruction manual prior to unpacking parts and pieces.
- The setup instructions are created specifically for this configuration.
- Setup instructions are laid out sequentially in steps, including exploded views with detailed explanation for assembly.

# Cleaning & Packing

- For Cleaning Metal, Plex, & Laminate Parts: Use a **MILD NON-ABRASIVE** cleanser and soft cloth/paper towel to clean all surfaces.
- Keep exhibit components away from heat and prolonged sun exposure.
   Heat and UV exposure will warp and fade components.
- Retain all provided Packing Materials.
  All provided packing materials are for ease of repacking & component protection.

## Disassembly

- For loss prevention, tighten all set screw