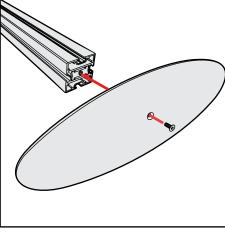

### Order #XXXXX MOD-1464 Wireless Charging Coffee Table

Steps:

- 1) Connect base to post, using bolt.
- 2) Route cord from table top through post and base.3) Connect table top to post with fixed brackets, using black bolts.