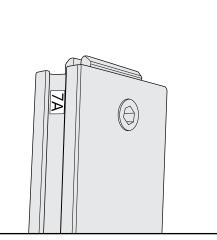

e setup instruction manual prior to unpacking parts and pieces.
- The setup instructions are created specifically for this configuration.
- Setup instructions are laid out sequentially in steps, including exploded views with detailed explanation for assembly.

# Cleaning & Packing

- For Cleaning Metal, Plex, & Laminate Parts: Use a **MILD NON-ABRASIVE** cleanser and soft cloth/paper towel to clean all surfaces.
- Keep exhibit components away from heat and prolonged sun exposure.
   Heat and UV exposure will warp and fade components.
- Retain all provided Packing Materials.
  All provided packing materials are for ease of repacking & component protection.

## Disassembly

- For loss prevention, tighten all set screws and locks during disassembly.



#### Hex Tool - Essential for Assembly





Part Identification - Numbering





Base Plate & Extrusion Connection



Extrusion & Lock Connection

Engaged Lock







# WARNING

## DO NOT USE POWER TOOLS

## LADDERS OR LIFTS MAY BE REQUIRED

## ALL CONNECTIONS MUST BE TIGHTLY SECURED



## CRATE PACKING

MOD-1464

Retain all packing materials. **DO NOT DISCARD.**