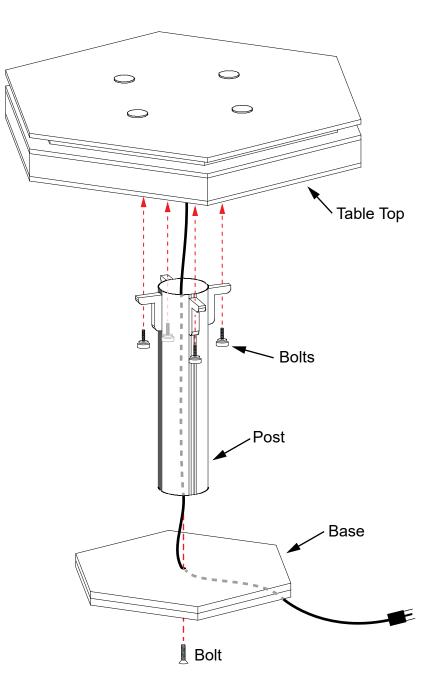

### Order #XXXXX MOD-1464 Wireless Charging Coffee Table

Steps:

- 1) Connect base to post, using bolt.
- 2) Route cord from table top through post and base.3) Connect table top to post with fixed brackets, using black bolts.