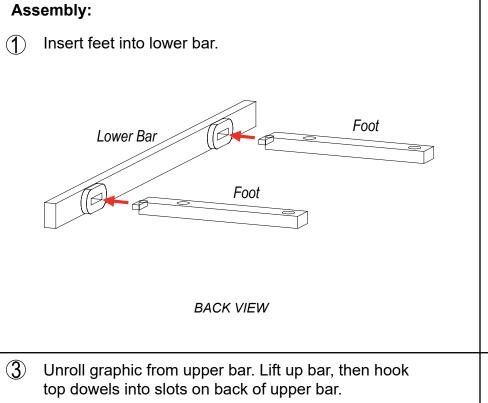

Keep graphic attached to upper bar.



Connect top & bottom dowels, then insert bottom dowel into each foot.

Make sure

top dowel

is fully inserted



Fully press the silicone welt into the channel, moving across the lower bar from end to end. Once the welt is fully inserted, smooth out as needed.

insert silicone welt on back of

graphic into the front channel.



## Disassembly:

FRONT VIEW

1) Remove bottom silicone welt from groove of lower bar.

Graphic

Upper Bar

2) Roll the graphic around upper bar, *print side out*.

Upper Bar

Тор

Dowel

slot -

**BACK VIEW** 

3) Detach feet from lower bar & remove dowels.

FRONT VIEW