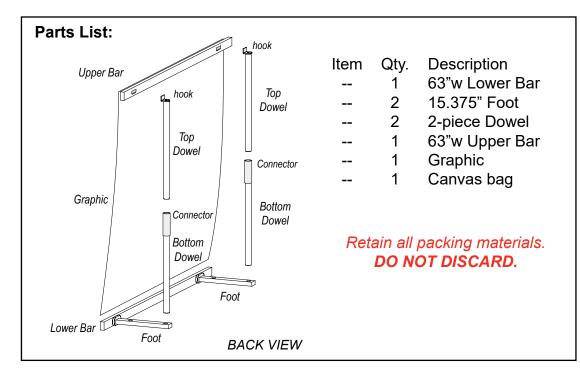

Keep graphic attached to upper bar.



Connect top & bottom dowels, then insert bottom dowel into each foot.

Make sure

top dowel

is fully inserted



Fully press the silicone welt into the channel, moving across the lower bar from end to end. Once the welt is fully inserted, smooth out as needed.

insert silicone welt on back of

graphic into the front channel.



## Disassembly:

FRONT VIEW

1) Remove bottom silicone welt from groove of lower bar.

Graphic

Upper Bar

2) Roll the graphic around upper bar, *print side out*.

Upper Bar

Тор

Dowel

slot -

**BACK VIEW** 

3) Detach feet from lower bar & remove dowels.

FRONT VIEW