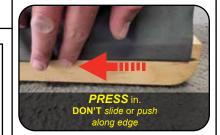

Keep graphic attached to upper bar.

Connect top & bottom dowels, then insert bottom dowel into each foot.

Make sure

top dowel

is fully inserted

Fully press the silicone welt into the channel, moving across the lower bar from end to end. Once the welt is fully inserted, smooth out as needed.