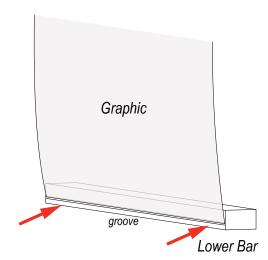

insert silicone welt on back of

graphic into the front channel.

## Disassembly:

FRONT VIEW

1) Remove bottom silicone welt from groove of lower bar.

Graphic

Upper Bar

2) Roll the graphic around upper bar, *print side out*.

Upper Bar

Тор