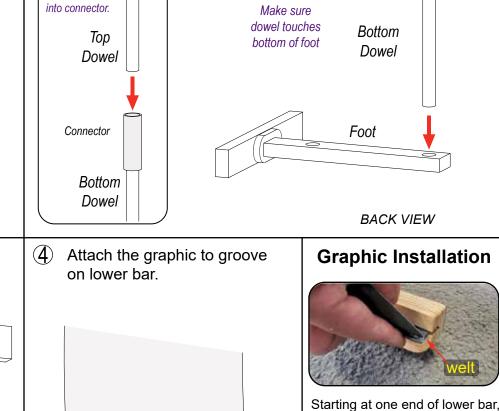

Keep graphic attached to upper bar.

Connect top & bottom dowels, then insert bottom dowel into each foot.

Make sure

top dowel

is fully inserted

Fully press the silicone welt into the channel, moving across the lower bar from end to end. Once the welt is fully inserted, smooth out as needed.

insert silicone welt on back of

graphic into the front channel.