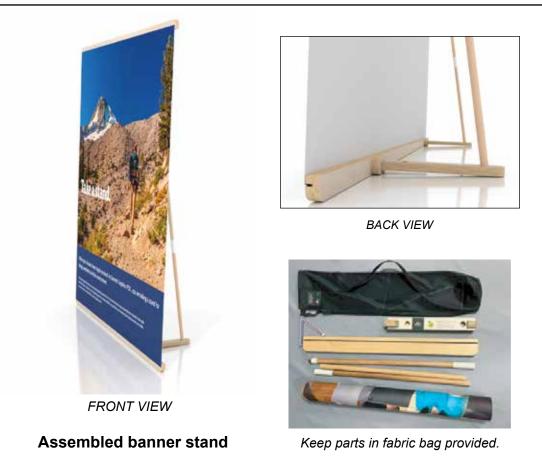

Keep graphic attached to upper bar.



Connect top & bottom dowels, then insert bottom dowel into each foot.

Make sure

top dowel

is fully inserted



Fully press the silicone welt into the channel, moving across the lower bar from end to end. Once the welt is fully inserted, smooth out as needed.

insert silicone welt on back of

graphic into the front channel.



## Disassembly:

FRONT VIEW

1) Remove bottom silicone welt from groove of lower bar.

Graphic

Upper Bar

2) Roll the graphic around upper bar, *print side out*.

Upper Bar

Тор

Dowel

slot -

**BACK VIEW** 

3) Detach feet from lower bar & remove dowels.

FRONT VIEW