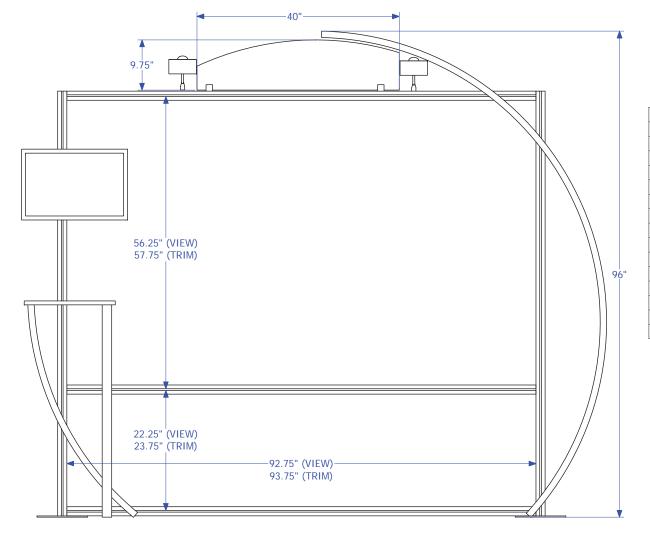

NOTE: These dimensions are for graphic layout purposes. Graphic needs to be cut and test fitted to frame.

NOTE: Graphic files must be @ 150 dpi Finished Size. DO NOT send Flattened Files. Production can not manipulate the content, proportion or color of these files.

| PRODUCT NAME:       | RE-1027                 |
|---------------------|-------------------------|
|                     |                         |
| MATERIAL:           | FABRIC                  |
| VIEWABLE SIZE:      | (1) 92.75" x 56.25"     |
| TRIM SIZE:          | 93.75" x 57.75"         |
|                     |                         |
| VIEWABLE SIZE:      | (1) 92.75" x 22.25"     |
| TRIM SIZE:          | 93.75" x 23.75"         |
|                     |                         |
| MATERIAL:           | GREENCORE 1/8 SS        |
| VIEWABLE/TRIM SIZE: | (1) 40" x 9.75"         |
|                     |                         |
| MATERIAL:           | FABRIC                  |
| VIEWABLE/TRIM SIZE: | (1) 130" x 12" (Approx) |
| VIEWABLE/TRIM SIZE: | (1) 48" x 16" (Approx)  |
|                     |                         |
|                     |                         |