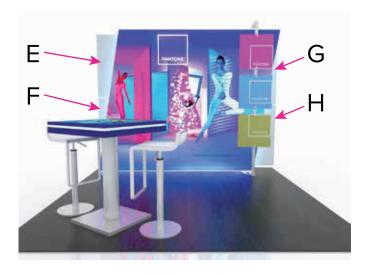

## Graphic Template Inline Lightbox Sintra Side Wings

Printed Wings NOT INCLUDED in graphics price. Please request pricing.

E,H

Final Size 13.7233" W x 39.1657" H

Bleed Size 15.7233" W x 41.1657" H

Sintra Graphics

F,G

Final Size 7.1244" W x 42.8246" H

Bleed Size 9.1244" W x 44.8246" H

Sintra Graphics

NOTE: All Raster Art (jpg, tiff,psd, png, etc.) must be at least 100 dpi at print size.

Page 2 6.2025

Graphic Template
Wireless Charging Bistro Table – Direct Print Vinyl Graphic