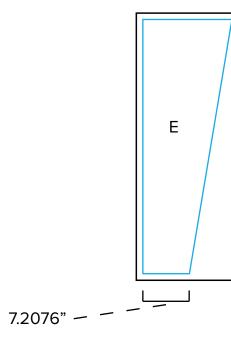

## Graphic Template Inline Lightbox Sintra Side Wings

Printed Wings NOT INCLUDED in graphics price. Please request pricing.

E,H

Final Size 13.7233" W x 39.1657" H

Bleed Size 15.7233" W x 41.1657" H

Sintra Graphics