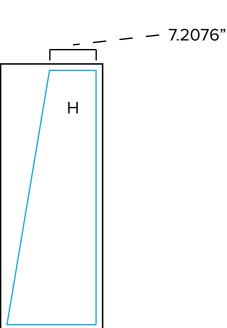

## Graphic Template Inline Lightbox Sintra Side Wings

Printed Wings NOT INCLUDED in graphics price. Please request pricing.

E,H

Final Size 13.7233" W x 39.1657" H

Bleed Size 15.7233" W x 41.1657" H

Sintra Graphics