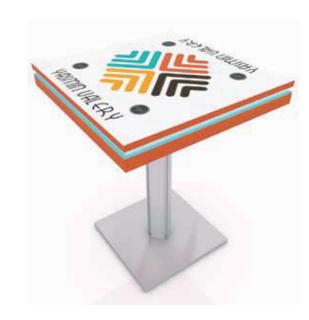

F,G

Final Size 7.1244" W x 42.8246" H

Bleed Size 9.1244" W x 44.8246" H

Sintra Graphics

NOTE: All Raster Art (jpg, tiff,psd, png, etc.) must be at least 100 dpi at print size.

Page 2 6.2025

Graphic Template
Wireless Charging Bistro Table – Direct Print Vinyl Graphic