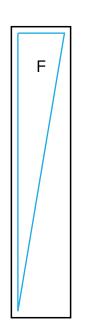

F,G

Final Size 7.1244" W x 42.8246" H

Bleed Size 9.1244" W x 44.8246" H

Sintra Graphics

NOTE: All Raster Art (jpg, tiff,psd, png, etc.) must be at least 100 dpi at print size.

Page 2 6.2025

Graphic Template
Wireless Charging Bistro Table – Direct Print Vinyl Graphic