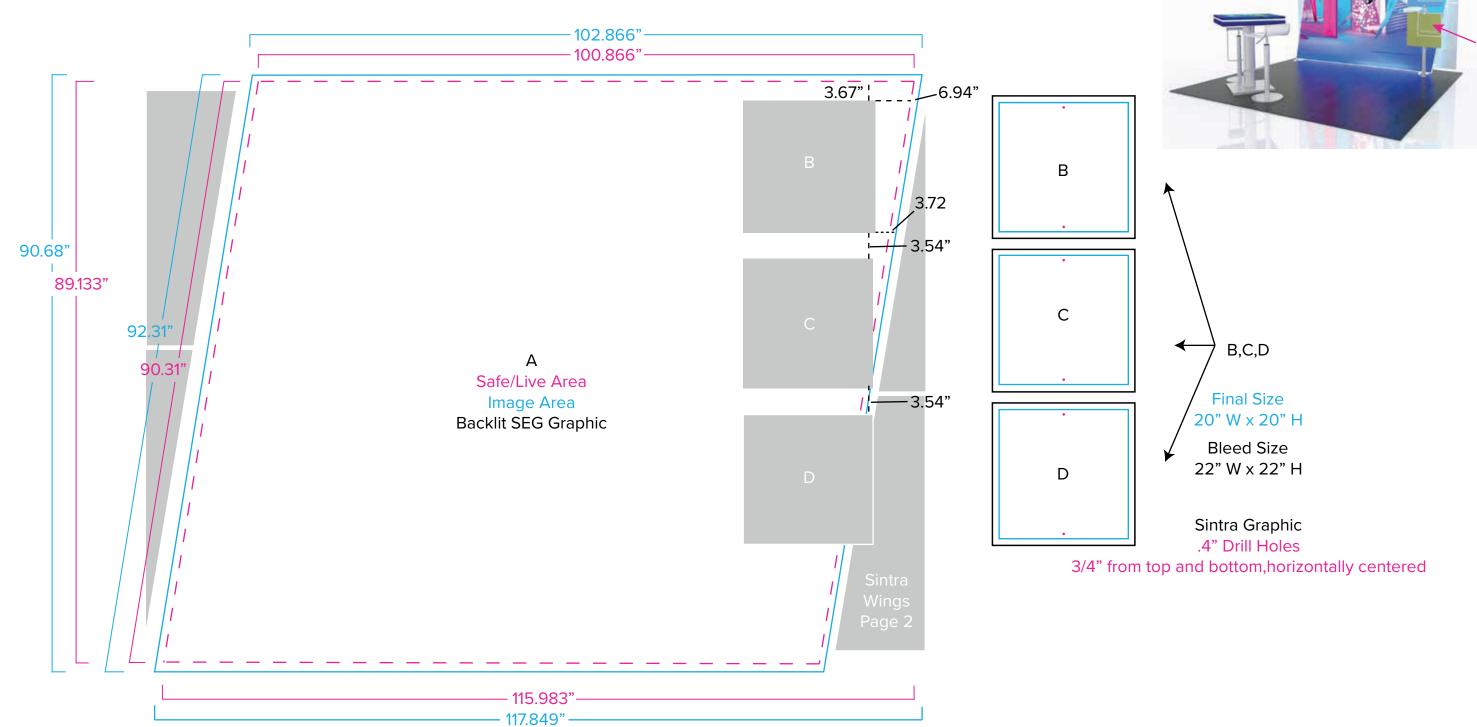

Graphic Template Inline Lightbox Main Backlit SEG Panel, 3 Small Sintra Panels

NOTE: All Raster Art (jpg, tiff,psd, png, etc.) must be at least 100 dpi at print size. Standard kits are often customized. Please check with Customer Service to ensure that this template matches your specific job.

Page 1 6.2025