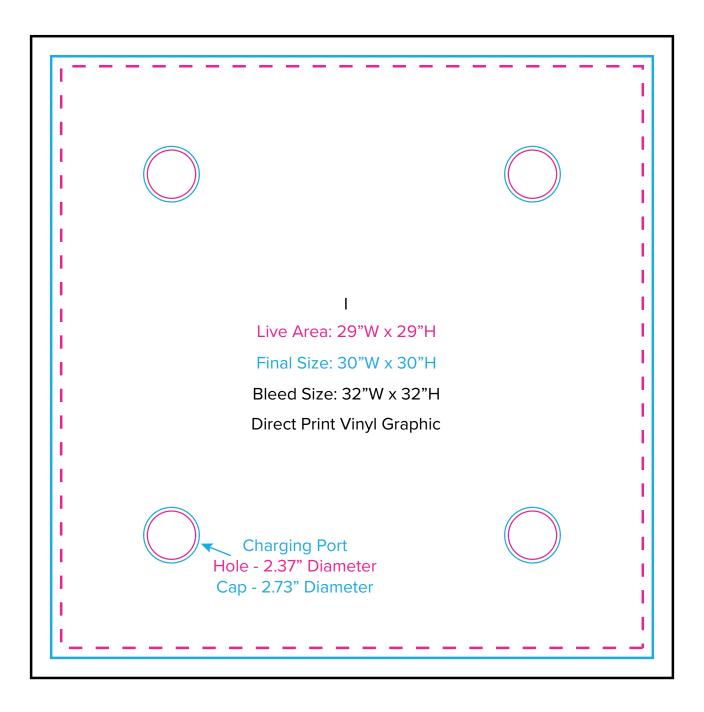

F,G

Final Size 7.1244" W x 42.8246" H

Bleed Size 9.1244" W x 44.8246" H

Sintra Graphics

NOTE: All Raster Art (jpg, tiff,psd, png, etc.) must be at least 100 dpi at print size.

Page 2 6.2025

Graphic Template
Wireless Charging Bistro Table – Direct Print Vinyl Graphic