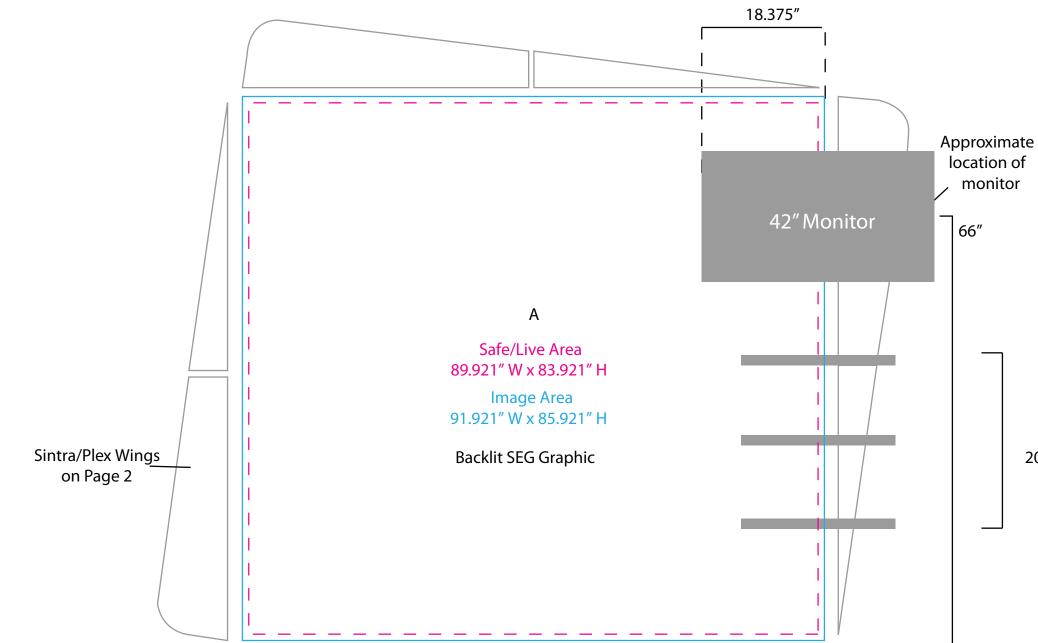

## VK-1960/RE-1044

Graphic Template Inline Lightbox - Backlit SEG Graphic

NOTE: All Raster Art (jpg, tiff,psd, png, etc.) must be at least 100 dpi at print size. Standard kits are often customized. Please check with Customer Service to ensure that this template matches your specific job.

Approximate location of 20" Wide x 10" Deep

shelves

5.2025