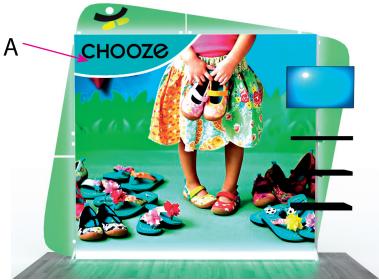

## VK-1960/RE-1044

Graphic Template Inline Lightbox - Backlit SEG Graphic

NOTE: All Raster Art (jpg, tiff,psd, png, etc.) must be at least 100 dpi at print size. Standard kits are often customized. Please check with Customer Service to ensure that this template matches your specific job.