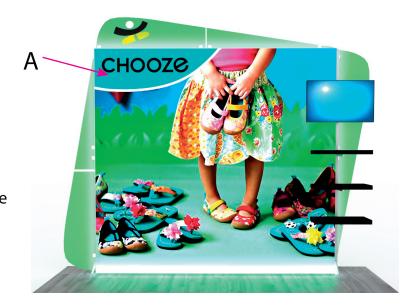

## VK-1960/RE-1044

Graphic Template Inline Lightbox - Backlit SEG Graphic

NOTE: All Raster Art (jpg, tiff,psd, png, etc.) must be at least 100 dpi at print size. Standard kits are often customized. Please check with Customer Service to ensure that this template matches your specific job.