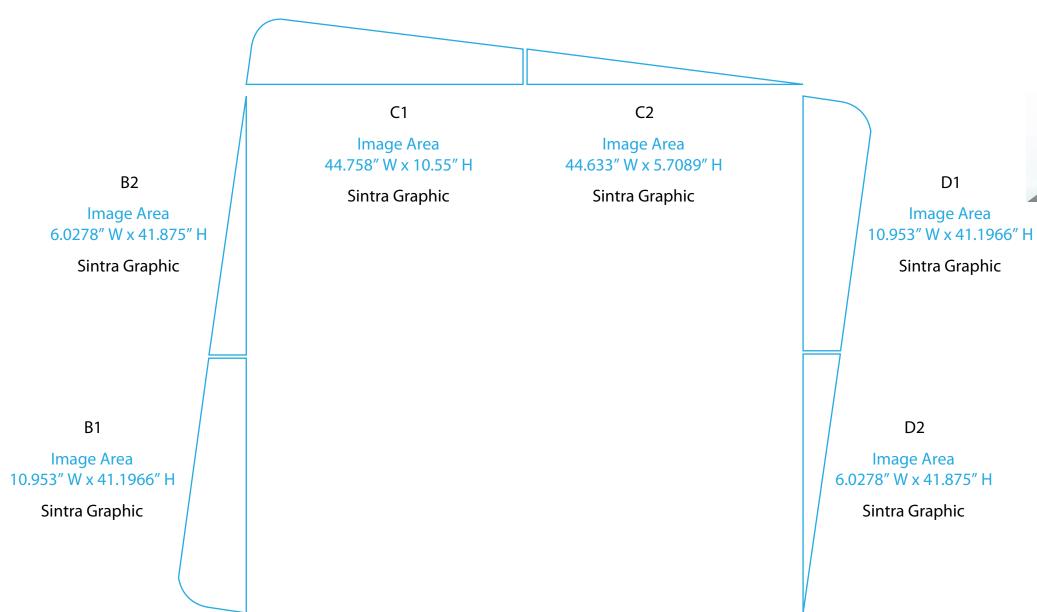

## VK-1960/RE-1044

## Graphic Template Wings

NOTE: All Raster Art (jpg, tiff,psd, png, etc.) must be at least 100 dpi at print size. Standard kits are often customized. Please check with Customer Service to ensure that this template matches your specific job.