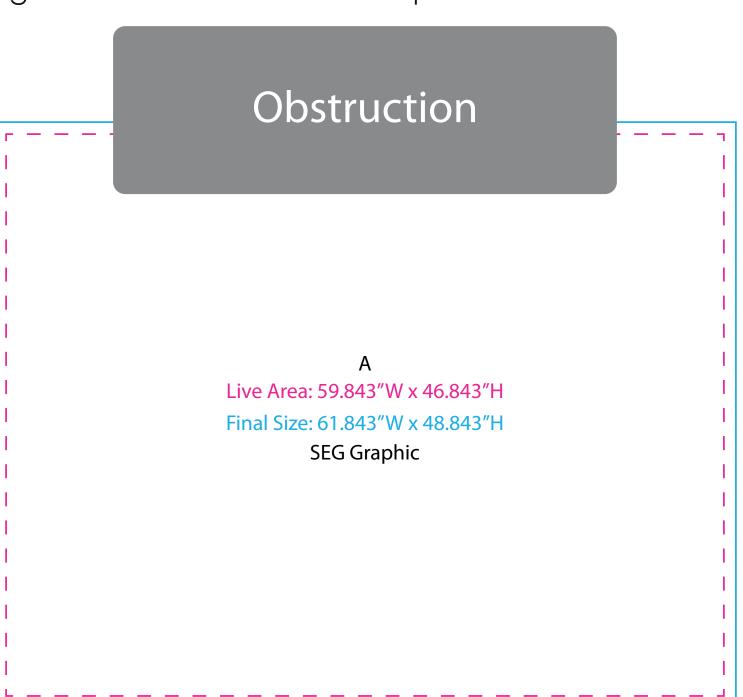

Graphic Template Tabletop Graphic Backwall with Flat, Rectangular Panel – SEG Fabric Graphic

NOTE: All Raster Art (jpg, tiff,psd, png, etc.) must be at least 100 dpi at print size.

Standard kits are often customized. Please check with Customer Service to ensure that this template matches your specific job.

Page 1 6.2025

Graphic Template Tabletop Graphic Backwall with Flat, Rectangular Panel – SEG Fabric Graphic

B
Final Size: 42"W x 14"H
Bleed Size: 44"W x 16"H
Sintra Graphic

NOTE: All Raster Art (jpg, tiff,psd, png, etc.) must be at least 100 dpi at print size.

Standard kits are often customized. Please check with Customer Service to ensure that this template matches your specific job.

Page 2 6.2025