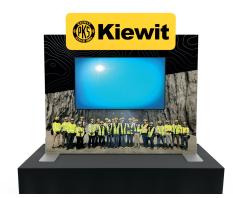

Graphic Template Tabletop Graphic Backwall with Flat, Rectangular Panel – SEG Fabric Graphic





NOTE: All Raster Art (jpg, tiff,psd, png, etc.) must be at least 100 dpi at print size.

Standard kits are often customized. Please check with Customer Service to ensure that this template matches your specific job.

Page 1 6.2025



Graphic Template Tabletop Graphic Backwall with Flat, Rectangular Panel – SEG Fabric Graphic



B
Final Size: 42"W x 14"H
Bleed Size: 44"W x 16"H
Sintra Graphic

NOTE: All Raster Art (jpg, tiff,psd, png, etc.) must be at least 100 dpi at print size.

Standard kits are often customized. Please check with Customer Service to ensure that this template matches your specific job.

Page 2 6.2025