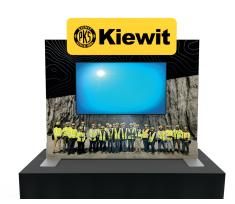

Graphic Template Tabletop Graphic Backwall with Flat, Rectangular Panel – SEG Fabric Graphic





NOTE: All Raster Art (jpg, tiff,psd, png, etc.) must be at least 100 dpi at print size.

Standard kits are often customized. Please check with Customer Service to ensure that this template matches your specific job.

Page 1 6.2025



Graphic Template Tabletop Graphic Backwall with Flat, Rectangular Panel – SEG Fabric Graphic



B
Final Size: 42"W x 14"H
Bleed Size: 44"W x 16"H
Sintra Graphic

NOTE: All Raster Art (jpg, tiff,psd, png, etc.) must be at least 100 dpi at print size.

Standard kits are often customized. Please check with Customer Service to ensure that this template matches your specific job.

Page 2 6.2025