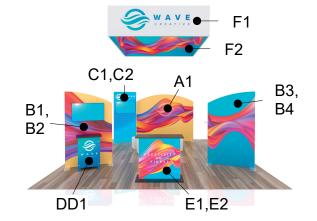

Graphic Template 20 x 20 Inline Exhibit Arched Backwall - SEG Graphic

NOTE: All Raster Art (jpg, tiff,psd, png, etc.) must be at least 100 dpi at print size. Standard kits are often customized. Please check with Customer Service to ensure that this template matches your specific job.

Page 1 6.2025

Graphic Template 20 x 20 Inline Exhibit Arched Backwalls - SEG Graphics

NOTE: All Raster Art (jpg, tiff,psd, png, etc.) must be at least 100 dpi at print size.

Standard kits are often customized. Please check with Customer Service to ensure that this template matches your specific job.