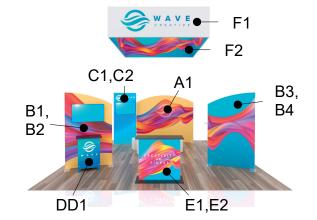

Graphic Template 20 x 20 Inline Exhibit Arched Backwall - SEG Graphic

NOTE: All Raster Art (jpg, tiff,psd, png, etc.) must be at least 100 dpi at print size. Standard kits are often customized. Please check with Customer Service to ensure that this template matches your specific job.

Page 1 6.2025

Graphic Template 20 x 20 Inline Exhibit Arched Backwalls - SEG Graphics

NOTE: All Raster Art (jpg, tiff,psd, png, etc.) must be at least 100 dpi at print size.

Standard kits are often customized. Please check with Customer Service to ensure that this template matches your specific job.