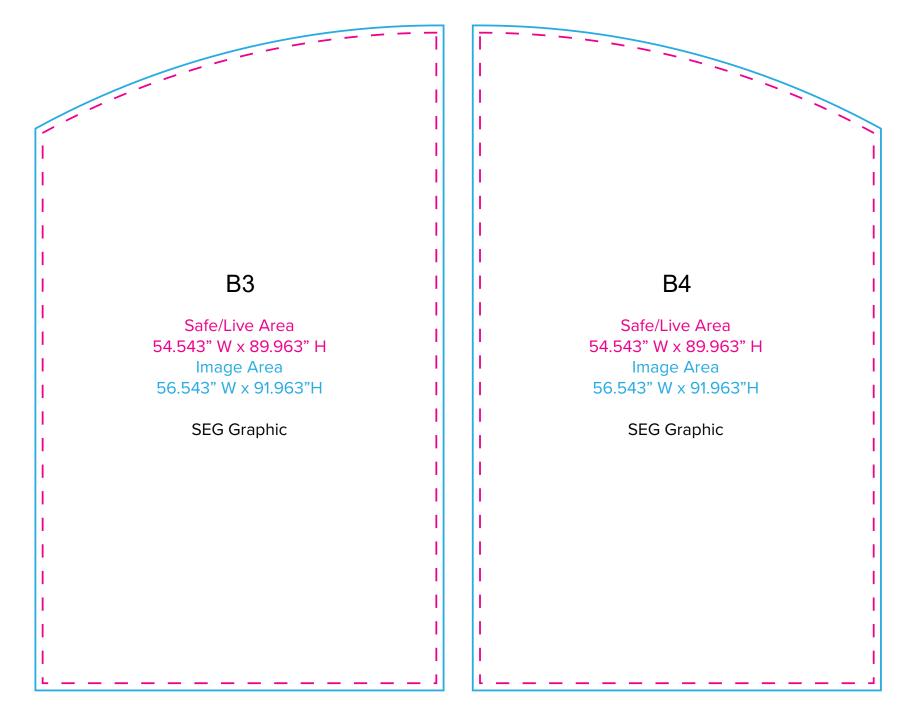

Page 2 6.2025

Graphic Template 20 x 20 Inline Exhibit Arched Backwalls - SEG Graphics

NOTE: All Raster Art (jpg, tiff,psd, png, etc.) must be at least 100 dpi at print size.

Standard kits are often customized. Please check with Customer Service to ensure that this template matches your specific job.