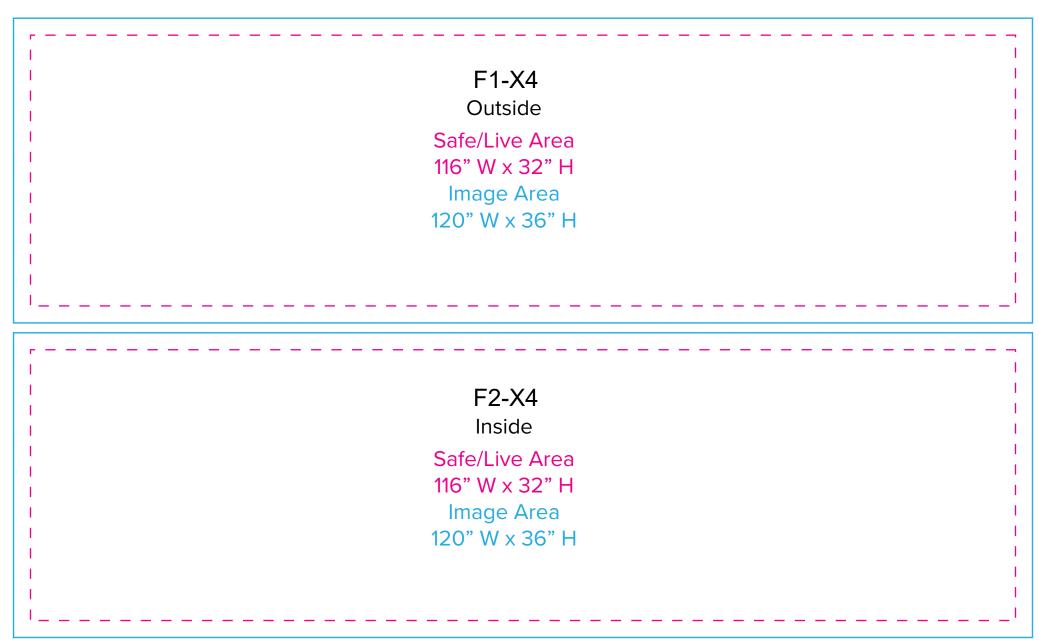

Page 6 6.2025

Graphic Template 20 x 20 Inline Exhibit Pillowcase Hanging Graphic- Double Sided

NOTE: All Raster Art (jpg, tiff,psd, png, etc.) must be at least 100 dpi at print size.

Standard kits are often customized. Please check with Customer Service to ensure that this template matches your specific job.