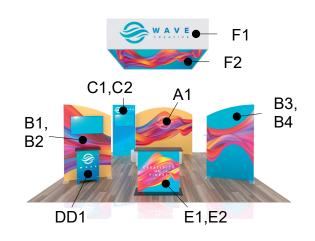

Graphic Template 20 x 20 Inline Exhibit Arched Backwall - SEG Graphic

NOTE: All Raster Art (jpg, tiff,psd, png, etc.) must be at least 100 dpi at print size. Standard kits are often customized. Please check with Customer Service to ensure that this template matches your specific job.

Page 1 6.2025

Graphic Template 20 x 20 Inline Exhibit Arched Backwalls - SEG Graphics

NOTE: All Raster Art (jpg, tiff,psd, png, etc.) must be at least 100 dpi at print size.

Standard kits are often customized. Please check with Customer Service to ensure that this template matches your specific job.