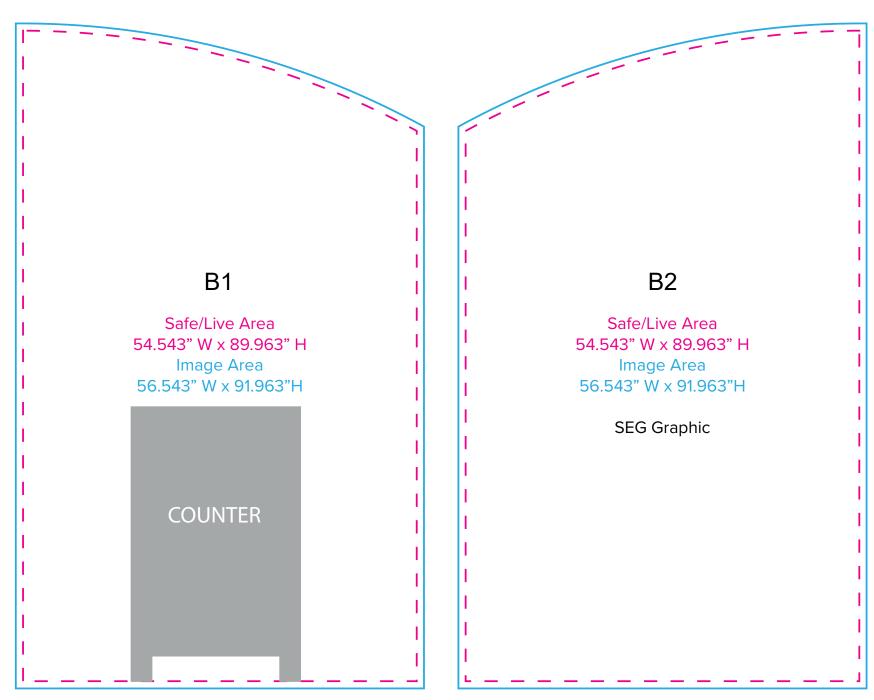

Page 2 6.2025

Graphic Template 20 x 20 Inline Exhibit Arched Backwalls - SEG Graphics

NOTE: All Raster Art (jpg, tiff,psd, png, etc.) must be at least 100 dpi at print size.

Standard kits are often customized. Please check with Customer Service to ensure that this template matches your specific job.