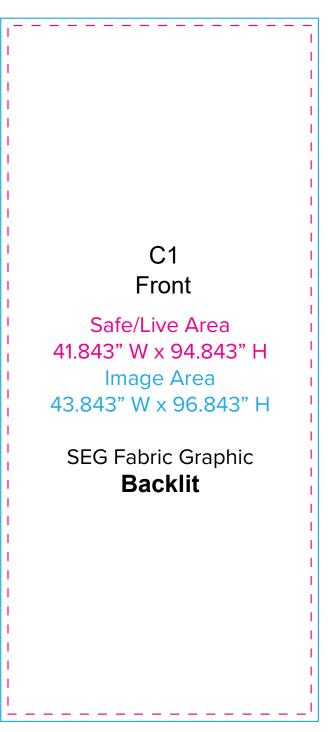

Page 3 6.2025

Graphic Template 20 x 20 Inline Exhibit Backlit Lightbox SEG - Double Sided

NOTE: All Raster Art (jpg, tiff,psd, png, etc.) must be at least 100 dpi at print size.

Standard kits are often customized. Please check with Customer Service to ensure that this template matches your specific job.