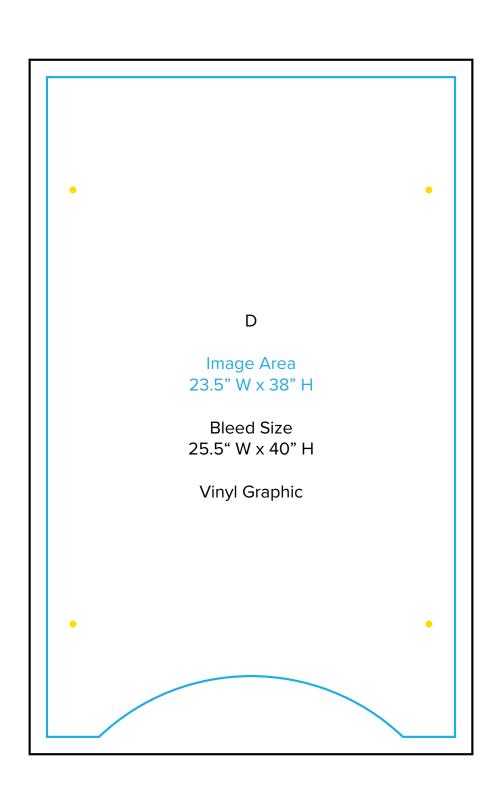

Page 4 6.2025

Graphic Template 20 x 20 Inline Exhibit Counter

NOTE: All Raster Art (jpg, tiff,psd, png, etc.) must be at least 100 dpi at print size.

Standard kits are often customized. Please check with Customer Service to ensure that this template matches your specific job.