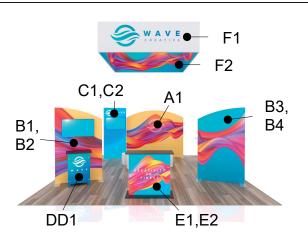

Graphic Template 20 x 20 Inline Exhibit Arched Backwall - SEG Graphic

NOTE: All Raster Art (jpg, tiff,psd, png, etc.) must be at least 100 dpi at print size. Standard kits are often customized. Please check with Customer Service to ensure that this template matches your specific job.

Page 1 6.2025

Graphic Template 20 x 20 Inline Exhibit Arched Backwalls - SEG Graphics

NOTE: All Raster Art (jpg, tiff,psd, png, etc.) must be at least 100 dpi at print size.

Standard kits are often customized. Please check with Customer Service to ensure that this template matches your specific job.