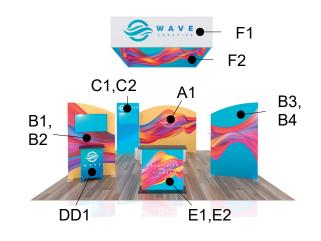

Graphic Template 20 x 20 Inline Exhibit Arched Backwall - SEG Graphic

NOTE: All Raster Art (jpg, tiff,psd, png, etc.) must be at least 100 dpi at print size. Standard kits are often customized. Please check with Customer Service to ensure that this template matches your specific job.

Page 1 6.2025

Graphic Template 20 x 20 Inline Exhibit Arched Backwalls - SEG Graphics

NOTE: All Raster Art (jpg, tiff,psd, png, etc.) must be at least 100 dpi at print size.

Standard kits are often customized. Please check with Customer Service to ensure that this template matches your specific job.