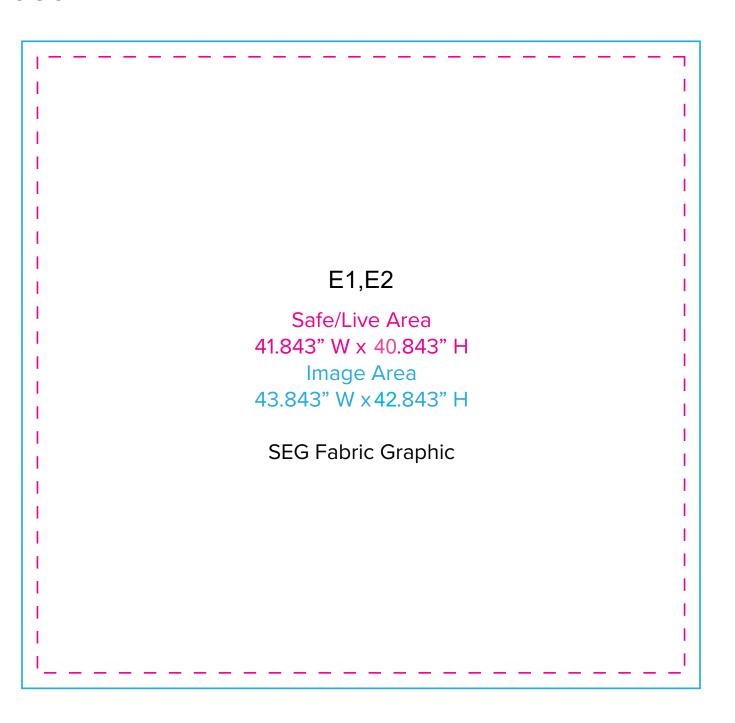

Page 5 6.2025

Graphic Template 20 x 20 Inline Exhibit Backlit Counter - Double Sided

NOTE: All Raster Art (jpg, tiff,psd, png, etc.) must be at least 100 dpi at print size. Standard kits are often customized. Please check with Customer Service to ensure that this template matches your specific job.