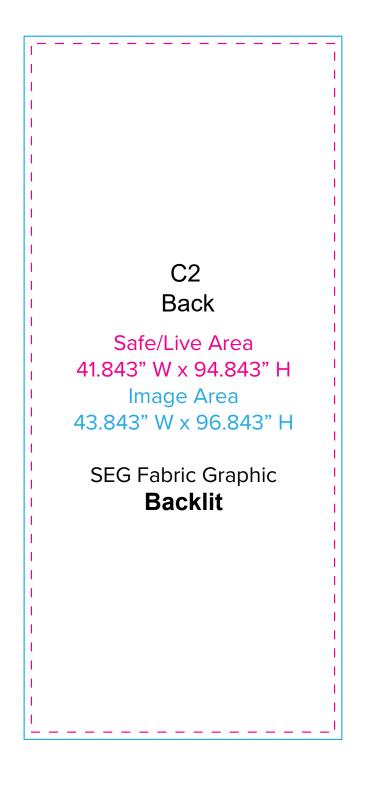

Page 3 6.2025

Graphic Template 20 x 20 Inline Exhibit Backlit Lightbox SEG - Double Sided

NOTE: All Raster Art (jpg, tiff,psd, png, etc.) must be at least 100 dpi at print size.

Standard kits are often customized. Please check with Customer Service to ensure that this template matches your specific job.