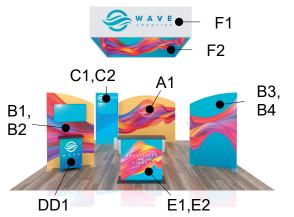

Graphic Template 20 x 20 Inline Exhibit Arched Backwall - SEG Graphic

NOTE: All Raster Art (jpg, tiff,psd, png, etc.) must be at least 100 dpi at print size. Standard kits are often customized. Please check with Customer Service to ensure that this template matches your specific job.

Page 1 6.2025

Graphic Template 20 x 20 Inline Exhibit Arched Backwalls - SEG Graphics

NOTE: All Raster Art (jpg, tiff,psd, png, etc.) must be at least 100 dpi at print size.

Standard kits are often customized. Please check with Customer Service to ensure that this template matches your specific job.