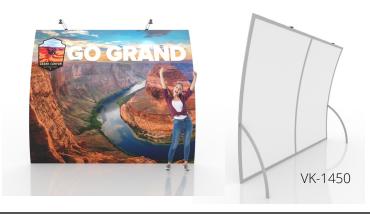

## Features + Benefits:

VK-1450

- Durable, Lightweight Portable Displays
- Large Tension Fabric Graphic(s)
- Engineered Aluminum Extrusion
- Elegant Curved Designs
- Modular Engineering (10 ft. to 20 ft.)
- No Tools Setup
- Numbered Components for Easy Assembly
- Lifetime Warranty on Workmanship

presence with large fabric graphics on an elegant, curved frame. Stretching a full 116" W x 96" H on the 10 ft. display (232" W on the 20 ft. version), The Big

Portable Displays

The Big One! Displays assemble without tools. Both the 10 ft. and 20 ft. versions ship in roto-molded case(s) with wheels and pack in reusable die-cut foam for years of care-free use.